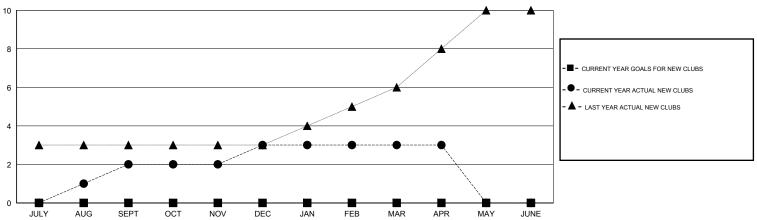

#### GOALS AND ACTUAL NEW CLUBS CUMULATIVE

## **LOCATION PAKISTAN**

GMT CA 6

|               |                  | Clubs               |                            |                             |                       |                    | Members                          |                              |                             |
|---------------|------------------|---------------------|----------------------------|-----------------------------|-----------------------|--------------------|----------------------------------|------------------------------|-----------------------------|
|               | RESU             | LTS FOR 2013-2014   |                            |                             | RESULTS FOR 2013-2014 |                    |                                  |                              |                             |
| QUARTER       | NEW CLUB<br>GOAL | ACTUAL NEW<br>CLUBS | ACTUAL<br>DROPPED<br>CLUBS | ACTUAL NET<br>GAIN/<br>LOSS | QUARTER               | NEW MEMBER<br>GOAL | ACTUAL TOTAL<br>MEMBERS<br>ADDED | ACTUAL<br>DROPPED<br>MEMBERS | ACTUAL NET<br>GAIN/<br>LOSS |
| JULY/AUG/SEPT | 0                | 2                   | 0                          | 2                           | JULY/AUG/SEPT         | 0                  | 71                               | 30                           | 41                          |
| OCT/NOV/DEC   | 0                | 1                   | 0                          | 1                           | OCT/NOV/DEC           | 0                  | 135                              | 21                           | 114                         |
| JAN/FEB/MAR   | 0                | 0                   | 0                          | 0                           | JAN/FEB/MAR           | 0                  | 99                               | 34                           | 65                          |
| APR/MAY/JUNE  | 0                | 0                   | 0                          | 0                           | APR/MAY/JUNE          | 0                  | 134                              | 53                           | 81                          |