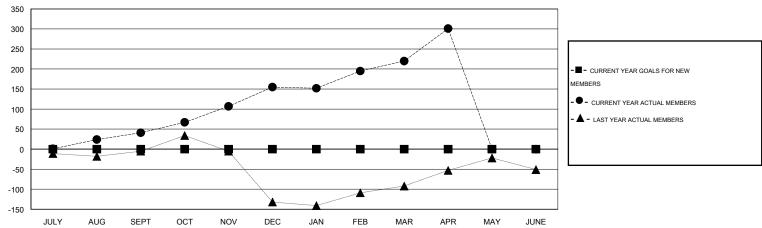

#### GOALS AND ACTUAL MEMBERS CUMULATIVE

| DROPPED CLUBS: 0  DROPPED MEMBERS |     | 43 CLUBS OF 50 ADDED 1 OR MORE NEW MEMBERS | GENDER DISTRIBU<br>MALE<br>FEMALE     | TION<br>757 (71.62%)<br>300 (28.38%) |           |
|-----------------------------------|-----|--------------------------------------------|---------------------------------------|--------------------------------------|-----------|
| DECEASED CLUB CANCELLED           | 1 0 | CLICK HERE FOR HEALTH ASSESSMENT DATA      | FAMILY UNIT MEMBERS HEAD OF HOUSEHOLD |                                      | 260<br>86 |
| OTHER                             | 137 |                                            |                                       |                                      |           |
| TOTAL                             | 138 |                                            | NON-HEAD OF HOUSEHOLD                 | )                                    | 174       |

## **LOCATION PAKISTAN**

GMT CA 6

|               |                  | Clubs               |                            |                             |                       |                    | Members                          |                              |                             |
|---------------|------------------|---------------------|----------------------------|-----------------------------|-----------------------|--------------------|----------------------------------|------------------------------|-----------------------------|
|               | RESU             | LTS FOR 2013-2014   |                            |                             | RESULTS FOR 2013-2014 |                    |                                  |                              |                             |
| QUARTER       | NEW CLUB<br>GOAL | ACTUAL NEW<br>CLUBS | ACTUAL<br>DROPPED<br>CLUBS | ACTUAL NET<br>GAIN/<br>LOSS | QUARTER               | NEW MEMBER<br>GOAL | ACTUAL TOTAL<br>MEMBERS<br>ADDED | ACTUAL<br>DROPPED<br>MEMBERS | ACTUAL NET<br>GAIN/<br>LOSS |
| JULY/AUG/SEPT | 0                | 2                   | 0                          | 2                           | JULY/AUG/SEPT         | 0                  | 71                               | 30                           | 41                          |
| OCT/NOV/DEC   | 0                | 1                   | 0                          | 1                           | OCT/NOV/DEC           | 0                  | 135                              | 21                           | 114                         |
| JAN/FEB/MAR   | 0                | 0                   | 0                          | 0                           | JAN/FEB/MAR           | 0                  | 99                               | 34                           | 65                          |
| APR/MAY/JUNE  | 0                | 0                   | 0                          | 0                           | APR/MAY/JUNE          | 0                  | 134                              | 53                           | 81                          |